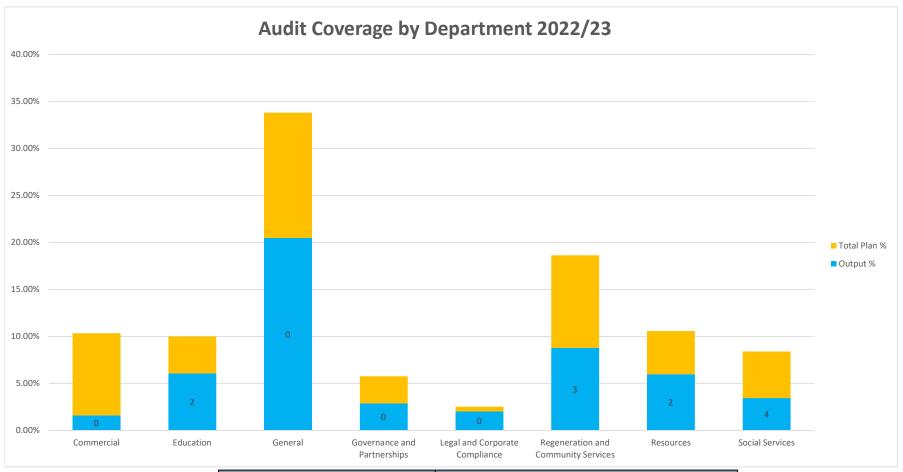

| Department                          | Total<br>Department % | Target % | Output % | Completed<br>Audit Areas |
|-------------------------------------|-----------------------|----------|----------|--------------------------|
| Commercial                          | 10.34%                | 5.66%    | 1.61%    | 0                        |
| Education                           | 10.00%                | 5.48%    | 6.06%    | 2                        |
| General                             | 33.79%                | 18.50%   | 20.46%   | 0                        |
| Governance and Partnerships         | 5.75%                 | 3.15%    | 2.87%    | 0                        |
| Legal and Corporate Compliance      | 2.53%                 | 1.38%    | 2.01%    | 0                        |
| Regeneration and Community Services | 18.62%                | 10.19%   | 8.79%    | 3                        |
| Resources                           | 10.57%                | 5.79%    | 5.98%    | 2                        |
| Social Services                     | 8.39%                 | 4.59%    | 3.45%    | 4                        |
| Total                               | 100.00%               | 54.75%   | 51.24%   | 11                       |